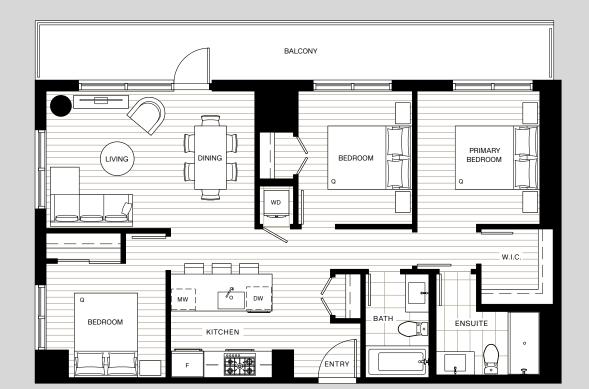

## 3 Bedroom

Interior: 952 SF Exterior: 199 SF Total: 1151 SF

Ń

he Developer reserves the right to make modifications or substitutions to project design, specifications, features, appliances, pricing and floor plans in its sole discretion an without notice or obligation. Dimensions, square footage and floor plans are illustrative, approximate and provided for reference only. Final dimensions, square footage and floor plans may vary and will be determined by final strate plan measurements. Artist's rendember and maps are interpretations only. This is not an offering for sale, my such offering may only be made with a disclosure statement. E&OE, Sales & Marketing, by Prima Marketing.