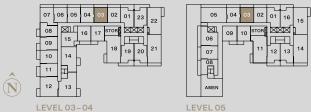

1 Bedroom

5

Interior: 501–505 SF Exterior: 106–193 SF Total: 607–694 SF

Prima ME ML EMPORIO

15

SEQUOIA

he Developer reserves the right to make modifications or substitutions to project design, specifications, features, appliances, pricing and floor plans in its sole discretion d without notice or obligation. Dimensions, square footage and floor plans are illustrative, approximate and provided for reference only. Final dimensions, square footage d floor plans may vary and will be determined by final strate plan measurements. Artist's renderings and maps are interpretations only. This is not an offering for sale. ny such offering may only be made with a disclosure statement. E&O.E. Sales & Marketing by Prima Marketing.