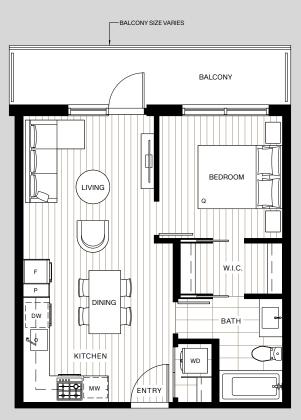

1 Bedroom

5

Interior: 501–505 SF Exterior: 106–193 SF Total: 607–694 SF

Prima ME ML EMPORIO

15

SEQUOIA

he Developer reserves the right to make modifications or substitutions to project design, specifications, features, appliances, pricing and floor plans in its sole discretion d without notice or obligation. Dimensions, square footage and floor plans are illustrative, approximate and provided for reference only. Final dimensions, square footage d floor plans may vary and will be determined by final strate plan measurements. Artist's renderings and maps are interpretations only. This is not an offering for sale. ny such offering may only be made with a disclosure statement. E&O.E. Sales & Marketing by Prima Marketing.