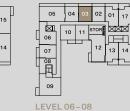

1 Bedroom

5

Interior: 501–505 SF Exterior: 106–193 SF Total: 607–694 SF

Prima ME ML EMPORIO

15

SEQUOIA

he Developer reserves the right to make modifications or substitutions to project design, specifications, features, appliances, pricing and floor plans in its sole discretion d without notice or obligation. Dimensions, square footage and floor plans are illustrative, approximate and provided for reference only. Final dimensions, square footage d floor plans may vary and will be determined by final strate plan measurements. Artist's renderings and maps are interpretations only. This is not an offering for sale. ny such offering may only be made with a disclosure statement. E&O.E. Sales & Marketing by Prima Marketing.