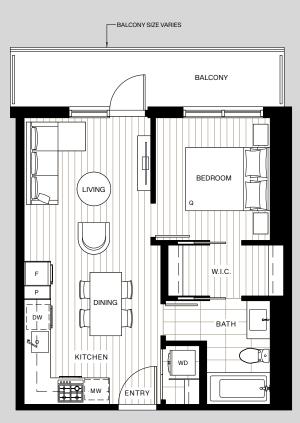

1 Bedroom Interior: 494–496 SF Exterior: 103–189 SF

Total: 597–685 SF

5

SEQUOIA

The Developer reserves the right to make modifications or substitutions to project design, specifications, features, appliance and without notice or obligation. Dimensions, square footage and floor plans are illustrative, approximate and provided for ref and floor plans may vary and will be determined by final strate plan measurements. Artist's renderings and maps are interpret Any such offering may only be made with a disclosure statement. E. 80.4.5. Gales & Marketting by Prima Marketing.