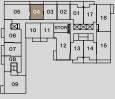

1 Bedroom Interior: 494–496 SF Exterior: 103–189 SF

Total: 597–685 SF

5

SEQUOIA







The Developer reserves the right to make modifications or substitutions to project design, specifications, features, appliance and without notice or obligation. Dimensions, square footage and floor plans are illustrative, approximate and provided for ref and floor plans may vary and will be determined by final strate plan measurements. Artist's renderings and maps are interpret Any such offering may only be made with a disclosure statement. E. 80.4.5. Gales & Marketting by Prima Marketing.

 $(\mathbf{N})$ 

LEVEL 06-08