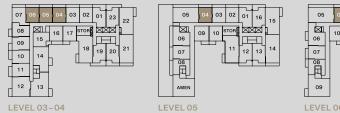

1 Bedroom Interior: 494–496 SF Exterior: 103–189 SF

Total: 597–685 SF

5

SEQUOIA







The Developer reserves the right to make modifications or substitutions to project design, specifications, features, appliance and without notice or obligation. Dimensions, square footage and floor plans are illustrative, approximate and provided for ref and floor plans may vary and will be determined by final strate plan measurements. Artist's renderings and maps are interpret Any such offering may only be made with a disclosure statement. E. 80.4.5. Gales & Marketting by Prima Marketing.

 $(\mathbf{N})$ 

LEVEL 06-08